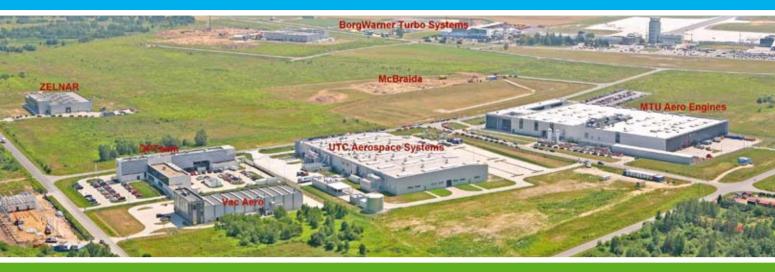

**Zone S1-3** is the area of 48 ha located next to the "Rzeszów-Jasionka" International

Airport and the existing Zone S1. The area is entirely incorporated into Special Economic Zone EURO-PARK Mielec.

Leading companies representing strategic industry branches have already invested in Podkarpackie: MTU Aero Engines, Borg Warner Turbo Systems, Pratt & Whitney, UTC Aerospace Systems, Heli-One, PZL Aircraft Mielec - Sikorsky, Creuzet Aeronautique, Hispano Suiza, Hamilton Sundstrand, Elmat, D.A.Glass, Yanko, Opteam, ASSECO Poland, Ledolux, General Biscuits, Kronospan Holdings, Valeant Pharmaceuticals, Sanofi-Aventis, Kirchhoff, Piklington, Goodyear Tire & Rubber, Liugong Machinery Poland, SKANSKA, Contenur, Thoni Alutec, Husqvarna, Owens-Illinois.