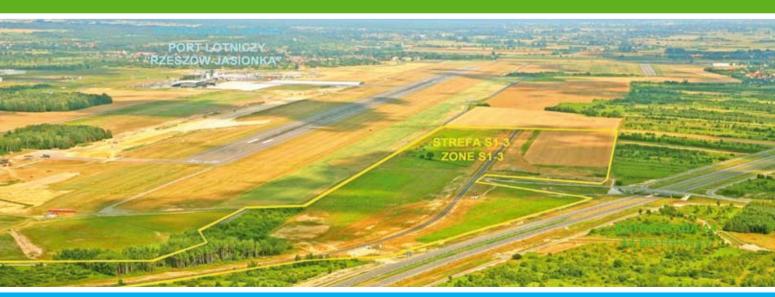

Podkarpackie Science and Technology Park AEROPOLIS is at present one of the most attractive investment areas in south–eastern Poland. AEROPOLIS consists of three zones: S1, S2 and S1-3. Zones S1 and S2 are fully occupied, but entrepreneurs can still take advantage of completely equipped plots within the S1-3 zone.

**Zone S1-3** is the area of 48 ha located next to the "Rzeszów-Jasionka" International

Airport and the existing Zone S1. The area is entirely incorporated into Special Economic Zone EURO-PARK Mielec.

Leading companies representing strategic industry branches have already invested in Podkarpackie: MTU Aero Engines, Borg Warner Turbo Systems, Pratt & Whitney, UTC Aerospace Systems, Heli-One, PZL Aircraft Mielec - Sikorsky, Creuzet Aeronautique, Hispano Suiza, Hamilton Sundstrand, Elmat, D.A.Glass, Yanko, Opteam, ASSECO Poland, Ledolux, General Biscuits, Kronospan Holdings, Valeant Pharmaceuticals, Sanofi-Aventis, Kirchhoff, Piklington, Goodyear Tire & Rubber, Liugong Machinery Poland, SKANSKA, Contenur, Thoni Alutec, Husqvarna, Owens-Illinois.